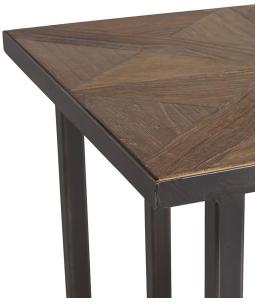

## PRODUCT OVERVIEW

Recycled elm and plywood with natural distressing Metal framing Tuck table design

### COLOUR/FINISH

Water based lacquer Marques Black