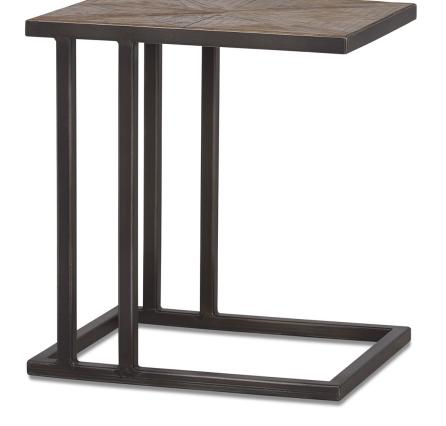

# **DELAURIER**

OCCASIONAL COLLECTION

**PRODUCT** 

Black

Tuck Table - Marques

CODE

214057

**MEASUREMENTS** 

21.5"W x 21.5"D x 15.75"H

PRICE

\$299.00

**COUNTRY OF ORIGIN** 

China

## PRODUCT OVERVIEW

Recycled elm and plywood with natural distressing Metal framing Tuck table design

### COLOUR/FINISH

Water based lacquer Marques Black